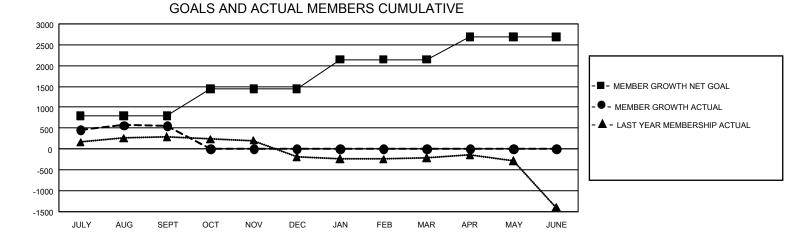

## GAT MONTHLY MEMBERSHIP PROGRESS REPORT

GMT Constitutional Area 5 - K, Group M

REPORT DOES NOT INCLUDE CLUBS IN UNDISTRICTED AREAS.

| Clubs                 |               |           |               | Members               |                          |                         |                                                    |
|-----------------------|---------------|-----------|---------------|-----------------------|--------------------------|-------------------------|----------------------------------------------------|
| RESULTS FOR 2021-2022 |               |           |               | RESULTS FOR 2021-2022 |                          |                         |                                                    |
| QUARTER               | NEW CLUB GOAL | NEW CLUBS | DROPPED CLUBS | QUARTER               | EMBER GROWTH NET<br>GOAL | MEMBER GROWTH<br>ACTUAL | DROPPED MEMBERS<br>ACTUAL (including<br>transfers) |
| JULY/AUG/SEPT         | 15            | 4         | 8             | JULY/AUG/SEP          | T 795                    | 1,320                   | 680                                                |
| OCT/NOV/DEC           | 15            | 0         | 0             | OCT/NOV/DEC           | 650                      | 0                       | 0                                                  |
| JAN/FEB/MAR           | 102           | 0         | 0             | JAN/FEB/MAR           | 703                      | 0                       | 0                                                  |
| APR/MAY/JUNE          | 93            | 0         | 0             | APR/MAY/JUNE          | 538                      | 0                       | 0                                                  |