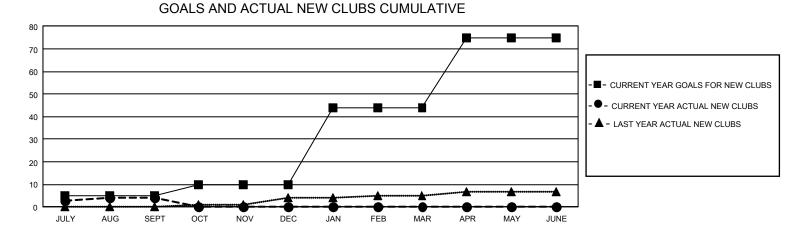

## GAT MONTHLY MEMBERSHIP PROGRESS REPORT

GMT Constitutional Area 5 - K, Group M

REPORT DOES NOT INCLUDE CLUBS IN UNDISTRICTED AREAS.

| Clubs                 |               |           |               | Members               |                          |                         |                                                    |
|-----------------------|---------------|-----------|---------------|-----------------------|--------------------------|-------------------------|----------------------------------------------------|
| RESULTS FOR 2021-2022 |               |           |               | RESULTS FOR 2021-2022 |                          |                         |                                                    |
| QUARTER               | NEW CLUB GOAL | NEW CLUBS | DROPPED CLUBS | QUARTER               | EMBER GROWTH NET<br>GOAL | MEMBER GROWTH<br>ACTUAL | DROPPED MEMBERS<br>ACTUAL (including<br>transfers) |
| JULY/AUG/SEPT         | 15            | 4         | 8             | JULY/AUG/SEP          | T 795                    | 1,320                   | 680                                                |
| OCT/NOV/DEC           | 15            | 0         | 0             | OCT/NOV/DEC           | 650                      | 0                       | 0                                                  |
| JAN/FEB/MAR           | 102           | 0         | 0             | JAN/FEB/MAR           | 703                      | 0                       | 0                                                  |
| APR/MAY/JUNE          | 93            | 0         | 0             | APR/MAY/JUNE          | 538                      | 0                       | 0                                                  |